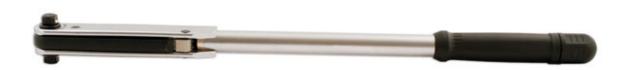

## Classic Torque Wrench 1/2"D 25 - 135Nm

Classic design of dual scale torque wrench, with push-thru square drive for both RH and LH operation. Featuring a pull-out 90° torque setting adjustment mechanism and manufactured from chrome vanadium for strength.

## **Additional Information**

- Range: 25 135Nm (19 100lb-ft).
- Push thru reversible drive allows both left and right hand operation.
- Torque setting is quick and easy using the end cap on the handle. Loud 'click' and 'break' when torque value is reached.
- Accuracy: ±3% tolerance from the set scale value.
- Manufactured and certificated to ISO6789-1: 2017. Supplied in moulded case for storage.