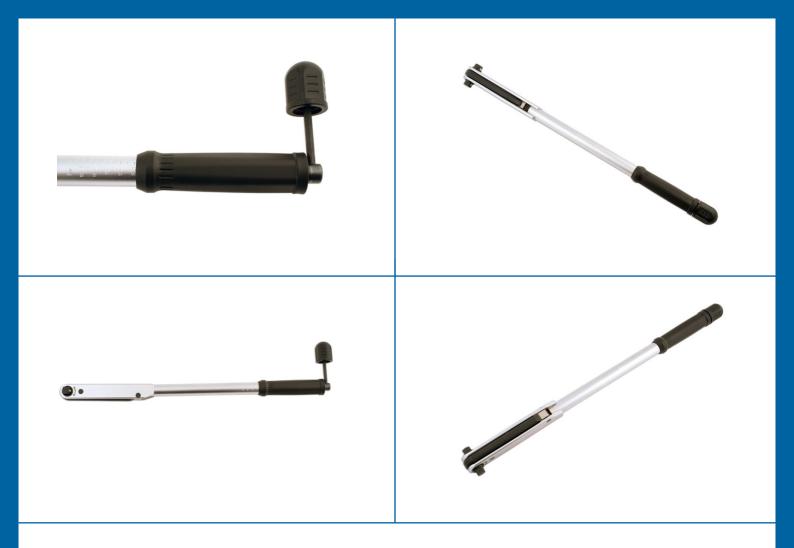

## Classic Torque Wrench 1/2"D 25 - 135Nm

Classic design of dual scale torque wrench, with push-thru square drive for both RH and LH operation. Featuring a pull-out 90° torque setting adjustment mechanism and manufactured from chrome vanadium for strength.

## **Additional Information**

- Range: 25 135Nm (19 100lb-ft).
- Push thru reversible drive allows both left and right hand operation.
- Torque setting is quick and easy using the end cap on the handle. Loud 'click' and 'break' when torque value is reached.
- Accuracy: ±3% tolerance from the set scale value.
- Manufactured and certificated to ISO6789-1: 2017. Supplied in moulded case for storage.